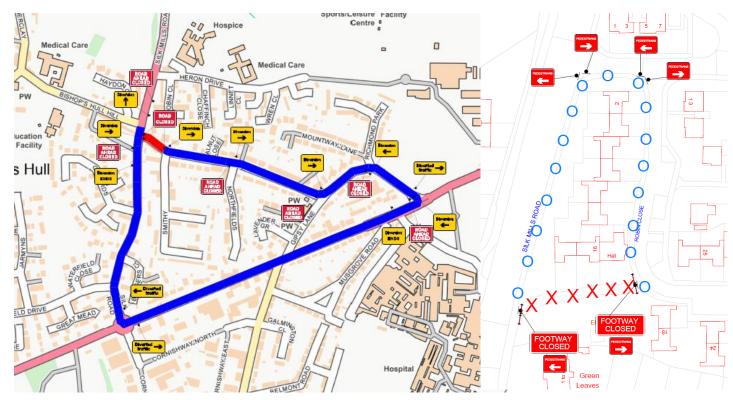

## **Bishops Hull Road**

# Mountway Road, (Silk Mills) Taunton

### Wales and West Utilities – R-24-100610 Bishops Hull Road, Taunton.

Programme Dates 31/03/25

Phase 1 Dates: 31/03 - 11 Weeks Road closure in phases.

#### Phase 2 Dates: Start Week 4 21/04 2 weeks

Phase 3 Dates: Start Week 9 27/05 Full Road closure on Bishops hull road and Comeytrowe lane with 2 way traffic light on stonegallows and wellington new road 3 weeks.

Programme Dates 16 June 2025

Phase 1 Dates: 16/06 3 Weeks Phase 2 Dates: 07/07 3 Weeks Phase 3 Dates: 28/07 3 Weeks Phase 4 Dates: 18/08 2 Weeks Phase 5 Dates: 18/08 3 Weeks

Phase 1 Dates: 16/06 3 Weeks Phase 2 Dates: 07/07 3 Weeks Directional closure on silk mills road.

WALES&WEST

Phase 3 Dates: 28/07 3 Weeks Directional closure on Silk Mills Road and closure of Mountway Road junction, no access out onto silk mills road.

Summer Holidays

Phase 2

Footpath Closure.

Phase 4 Dates: 2 Weeks Ongoing Directional closure on Silk Mills road. Road closure on Waterfield drive, no access onto silk mills road.

#### Phase 5

8

Phase 5 Dates: 18/08 3 Weeks Waterfield road closed along with Directional closure on silk mills road and Wellington New Road Lane Closure.