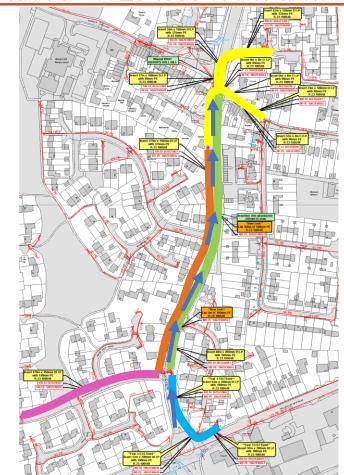

Programme Dates 16 June 2025

Phase 1 Dates: 16/06 3 Weeks Phase 2 Dates: 07/07 3 Weeks Phase 3 Dates: 28/07 3 Weeks Phase 4 Dates: 18/08 2 Weeks Phase 5 Dates: 18/08 3 Weeks

Phase 1 Dates: 16/06 3 Weeks Phase 2 Dates: 07/07 3 Weeks Directional closure on silk mills road.

WALES&WEST

Phase 3 Dates: 28/07 3 Weeks Directional closure on Silk Mills Road and closure of Mountway Road junction, no access out onto silk mills road.

Summer Holidays

Phase 2

Footpath Closure.

Phase 4 Dates: 2 Weeks Ongoing Directional closure on Silk Mills road. Road closure on Waterfield drive, no access onto silk mills road.

#### Phase 5

8

Phase 5 Dates: 18/08 3 Weeks Waterfield road closed along with Directional closure on silk mills road and Wellington New Road Lane Closure.