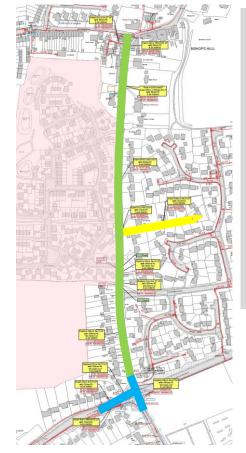

### Wales and West Utilities – R-24-100610 Bishops Hull Road, Taunton.

Programme Dates 31/03/25

Phase 1 Dates: 31/03 - 11 Weeks Road closure in phases.

#### Phase 2 Dates: Start Week 4 21/04 2 weeks

Phase 3 Dates: Start Week 9 27/05 Full Road closure on Bishops hull road and Comeytrowe lane with 2 way traffic light on stonegallows and wellington new road 3 weeks.