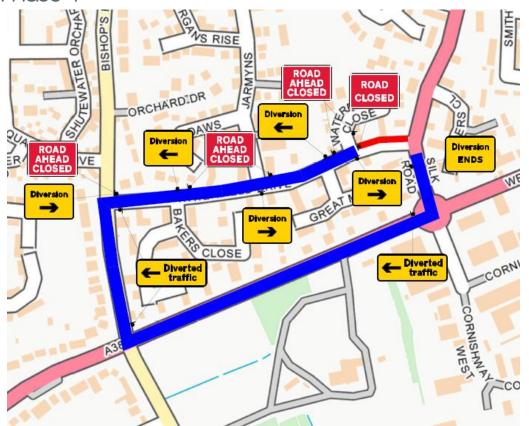

## **Bishops Hull Road**

# Mountway Road, (Silk Mills) Taunton

### Wales and West Utilities – R-24-100610 Bishops Hull Road, Taunton.

Programme Dates 31/03/25

Phase 1 Dates: 31/03 - 11 Weeks Road closure in phases.

#### Phase 2 Dates: Start Week 4 21/04 2 weeks

Phase 3 Dates: Start Week 9 27/05 Full Road closure on Bishops hull road and Comeytrowe lane with 2 way traffic light on stonegallows and wellington new road 3 weeks.

Programme Dates 16 June 2025

Phase 1 Dates: 16/06 3 Weeks Phase 2 Dates: 07/07 3 Weeks Phase 3 Dates: 28/07 3 Weeks Phase 4 Dates: 18/08 2 Weeks Phase 5 Dates: 18/08 3 Weeks

Phase 1 Dates: 16/06 3 Weeks Phase 2 Dates: 07/07 3 Weeks Directional closure on silk mills road.

WALES&WEST

Phase 3 Dates: 28/07 3 Weeks Directional closure on Silk Mills Road and closure of Mountway Road junction, no access out onto silk mills road.

Summer Holidays

Phase 2

Footpath Closure.

Phase 4 Dates: 2 Weeks Ongoing Directional closure on Silk Mills road. Road closure on Waterfield drive, no access onto silk mills road.

#### Phase 5

8

Phase 5 Dates: 18/08 3 Weeks Waterfield road closed along with Directional closure on silk mills road and Wellington New Road Lane Closure.