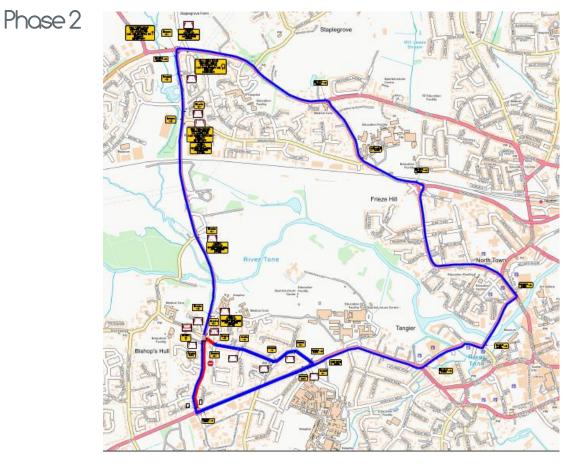

#### Phase 2 Dates: Start Week 4 21/04 2 weeks

Phase 3 Dates: Start Week 9 27/05 Full Road closure on Bishops hull road and Comeytrowe lane with 2 way traffic light on stonegallows and wellington new road 3 weeks.