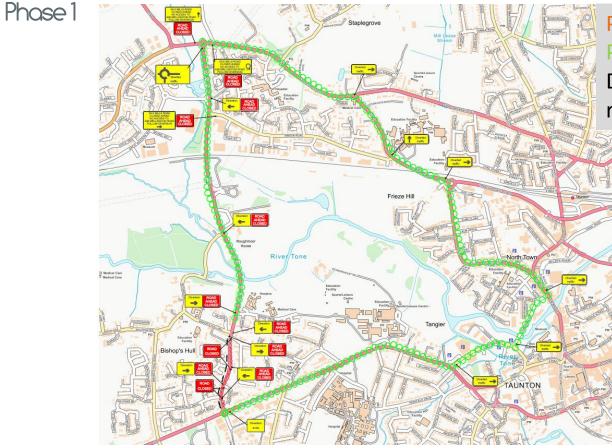

### Wales and West Utilities – R-24-100610 Bishops Hull Road, Taunton.

Programme Dates 31/03/25

Phase 1 Dates: 31/03 - 11 Weeks Road closure in phases.

#### Phase 2 Dates: Start Week 4 21/04 2 weeks

Phase 3 Dates: Start Week 9 27/05 Full Road closure on Bishops hull road and Comeytrowe lane with 2 way traffic light on stonegallows and wellington new road 3 weeks.